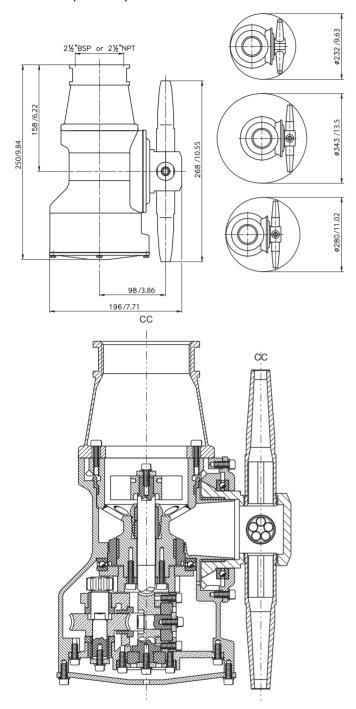

38–83 m³/hour
Installation . . . 2 ½" BSP/NPT

Minimum required passage . . . . See dimension drawings

### Cleaning Pattern



The above drawings show the cleaning pattern achieved on a cylindrical horizontal vessel. The difference between the first cycle and the full pattern represents the number of additional cycles available to increase the density of the cleaning.

#### PHYSICAL DATA

#### Materials

#### Temperature

Max. working temperature: . . . . . . . 95°C Max. ambient temperature: . . . . . . . 140°C

#### Certificates

2.1

Flow Rate Nozzles mm



Inlet pressure

# Max Throw Length

Nozzles mm



Inlet pressure A: Wetting - B: Impact cleaning

#### Flow rate

## Cleaning Time, Complete Pattern

Min. RPM of Nozzles mm

machine body

Inlet pressure

#### Dimensions (mm / inch)



#### Ordering

Please specify nozzle size, inlet/guide configuration, connections and confirm application suitability.

#### How to contact Alfa Laval

Contact details for all countries are continually updated on our website. Please visit www.alfalaval.com to access the information direct.