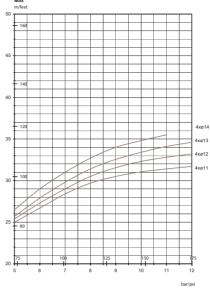

#### **TECHNICAL DATA**

Impact throw length: ....5 - 14 m

# Max Throw Length

Nozzles mm

Inlet pressure A: Wetting - B: Impact cleaning