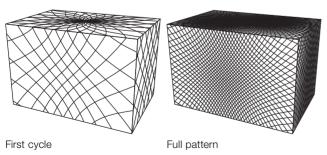

## Working principle

The flow of the cleaning fluid makes the nozzles perform a geared rotation around the vertical and horizontal axis. In the first cycle, the nozzles lay out a coarse pattern on the tank surface. The following cycles make the pattern gradually more dense until a full pattern is reached after 8 cycles.

### Cleaning Pattern

The above drawings show the cleaning pattern achieved on a cylindrical horizontal vessel. The difference between the first cycle and the full pattern represents the number of additional cycles available to increase the density of the cleaning.