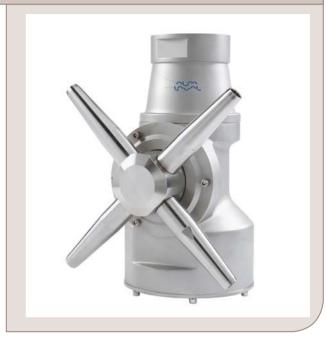

# Alfa Laval TJ MultiJet 65 Rotary Jet Head (4 nozzles)

#### Application

The Toftejorg MultiJet 65 rotary jet head provides 360° indexed impact cleaning over a defined time period. It is automatic and represents a guaranteed means of achieving quality assurance from cleaning tanks. Storage and transportation tanks between 3,000 and 7,000 m³. Used on tankers and in petro-chemical and chemical processing industries. The MultiJet 65 is widely used in product carriers.