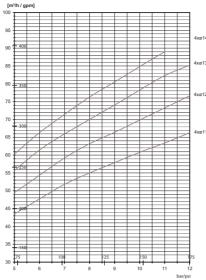

gradually more dense until a full pattern is reached after 8 cycles.



#### **TECHNICAL DATA**

Impact throw length: ....5 - 14 m

#### Draceura

Working pressure: . . . 5–12 bar
Recommended pressure: . . . 5–10 bar
Capacity; . . . . 38–83 m³/hour
Installation . . . 2 ½" BSP/NPT

Minimum required passage . . . . See dimension drawings

### Cleaning Pattern



The above drawings show the cleaning pattern achieved on a cylindrical horizontal vessel. The difference between the first cycle and the full pattern represents the number of additional cycles available to increase the density of the cleaning.

#### PHYSICAL DATA

#### Materials

#### Temperature

Max. working temperature: . . . . . . . 95°C Max. ambient temperature: . . . . . . . 140°C

#### Certificates

2.1

Flow Rate Nozzles mm



Inlet pressure

# Max Throw Length

Nozzles mm



Inlet pressure A: Wetting - B: Impact cleaning

#### Flow rate

## Cleaning Time, Complete Pattern

Min. RPM of Nozzles mm

machine body

Inlet pressure

#### Dimensions (mm / inch)



#### Ordering

Please specify nozzle size, inlet/guide configuration, connections and confirm application suitability.

#### How to contact Alfa Laval

Contact details for all countries are continually updated on our website. Please visit www.alfalaval.com to access the information direct.